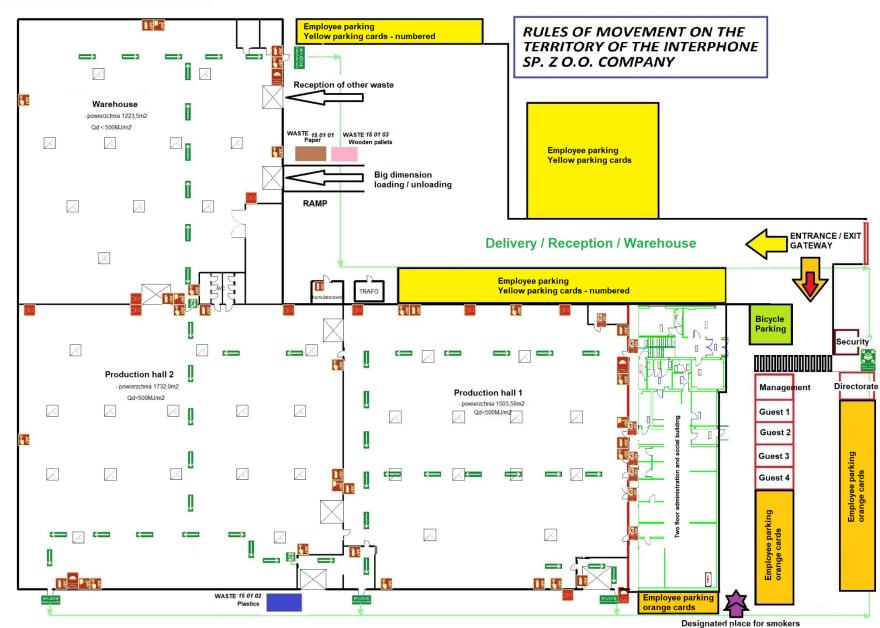

# We ask our guests to observe the following conditions and rules:

Move only on the designated internal communication roads while you are inside of a production and warehouse halls.

Be cautious of moving forklifts and use means of personal protection (ESD footwear, ESD bands, and ESD coat). Familiarise with the plant evacuation plan and contingency plan for risk. Each Guest is obliged to keep confidentiality in relation to any and all information

exceed the permissible speed of **20 km/h** on the internal roads of the Plant.