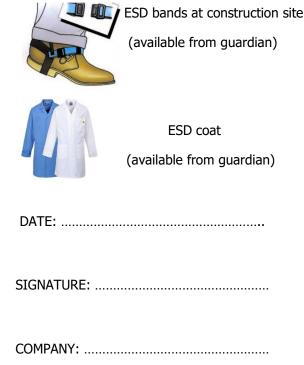

# We ask our guests to observe the following conditions and rules:

Move only on the designated internal communication roads while you are inside of a production and warehouse halls.

Be cautious of moving forklifts and use means of personal protection (ESD footwear, ESD bands, and ESD coat). Familiarise with the plant evacuation plan and contingency plan for risk. Each Guest is obliged to keep confidentiality in relation to any and all information

#### INFORMATION BROCHURE FOR CUSTOMERS

The Company is not responsible for personal and material damages occurring for reasons attributable solely to the Customer.

When entering the production hall, please secure yourself with the following ESD protective measures: