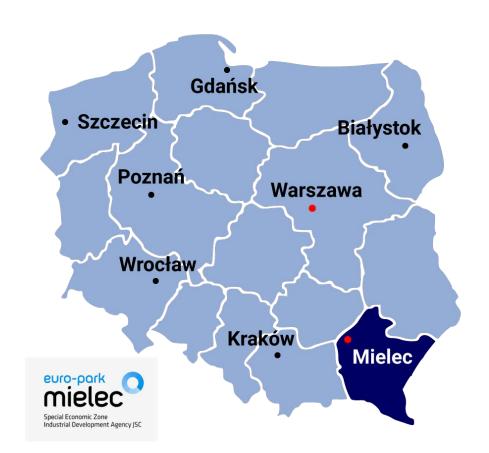

#### **Benefits of locating in SEZ Mielec**

Number of companies operating under business license - 167 incl. 70 in Mielec

- Investment expenditures 6 840 MPLN incl. 3 910 MPLN in Mielec
- Jobs 26 552 incl. 13 997 in Mielec
- Tax exemptions (CIT, local tax)
- Grants (budget in UE 2007-2013; TOTAL 975 000 MEUR, Poland 69 000 MEUR (7%), 2014-2020 - TOTAL 960 000 MEUR, Polska 82 500 MEUR (8%).
- Location in south-eastern Poland, in an area with highly developed logistics