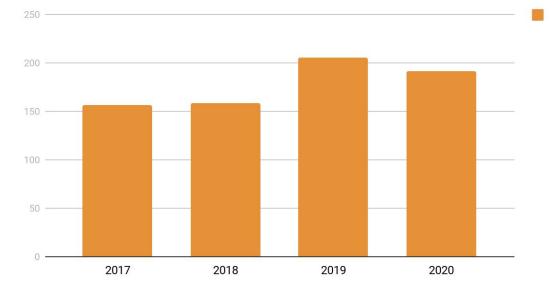

# Technology starts with people

The average annual employment (full time jobs + employing by the employment agency)