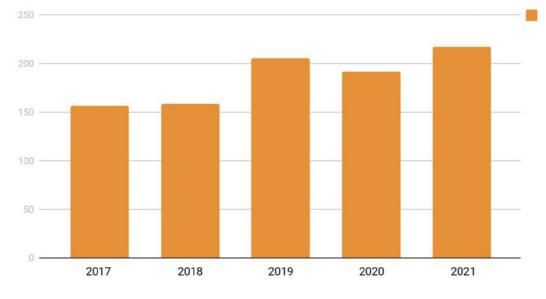

#### **Consistent growth and profitability**

**Devices produced (in thousands)** 

I-VIII)