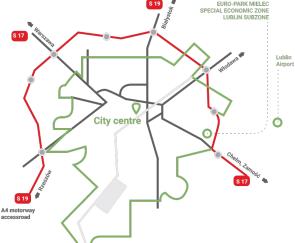

#### **Benefits of locating in SEZ Mielec**

Number of companies operating under business license - 167 incl.
 70 in Mielec

- Investment expenditures 6 840 MPLN incl. 3 910 MPLN in Mielec
- Jobs 26 552 incl. 13 997 in Mielec
- Tax exemptions (CIT, local tax)
- Grants (budget in UE 2007-2013; TOTAL 975 000 MEUR, Poland 69 000 MEUR (7%), 2014-2020 - TOTAL 960 000 MEUR, Polska 82 500 MEUR (8%).
- Location in south-eastern Poland, in an area with highly developed logistics