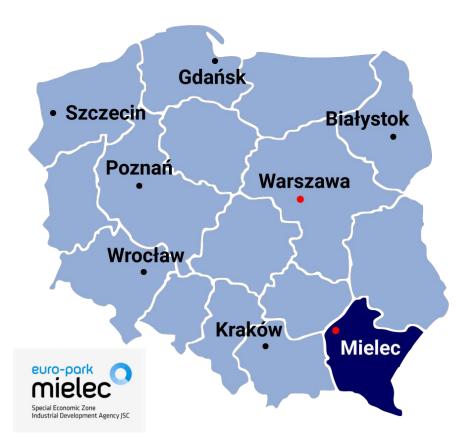

#### **Benefits of locating in SEZ Mielec**

Number of companies operating under business license - 167 incl.
 70 in Mielec

- Investment expenditures 6 840 MPLN incl. 3 910 MPLN in Mielec
- Jobs 26 552 incl. 13 997 in Mielec
- Tax exemptions (CIT, local tax)
- Grants (budget in UE 2007-2013; TOTAL 975 000 MEUR, Poland 69 000 MEUR (7%), 2014-2020 - TOTAL 960 000 MEUR, Polska 82 500 MEUR (8%).
- Location in south-eastern Poland, in an area with highly developed logistics