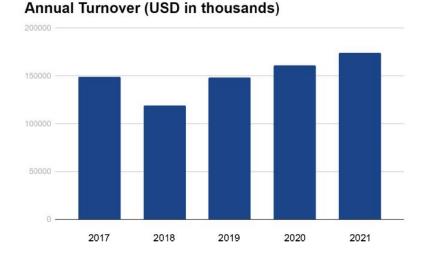

#### **Consistent growth and profitability**

**Devices produced (in thousands)** 

I-VIII)