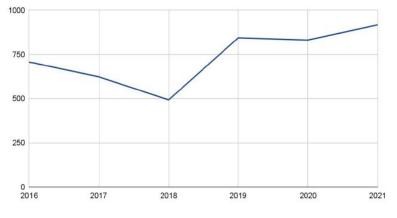

#### **Consistent growth and profitability**

**Devices produced (in thousands)** 

I-VIII)